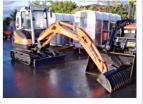

## Mulchrone Bros Ltd Hire Department have one of the West's largest supplies of hire equipment

**Excavators** from 0.8tonne to 21 tonne weights. Various bucket sizes and garden rakes. 5, 6 & 7.5 available in short radius. 14 & 20 tonne available with zero radius.