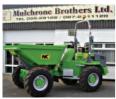

**Dumpers** from 1/4 ton to 10 tonne. 6tonne-tracked dumper available.

Materials handlers including skid steer loaders and teleporters from 6-16meter reach.

**Trailers** for cars, 4x4s and tractors from 5x3 to 12tonne dump trailers including car transporters, plant trailers, general-purpose trailers, tractor dump trailers & general-purpose tractor trailers, etc.