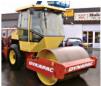

Access Equipment including Electric Scissors lift, Tracked petrol engine cherry picker, self propelled articulating boom, Tower platforms & teleporters.

**Other equipment**: Trailed compressors, compactor plates, Vibrating rollers, Concrete mixers, tracked wood chipper, generators, water pumps, lighting towers, trailed power washer, con saws, tractor & tanker, tractor & sweeper brush, tractor & hedge cutter (tractors only available with driver), ATVs & trailers, trailed site cabins, etc, etc.