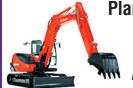

## Mulchrone Bros Ltd Hire Department have one of the West's largest supplies of hire equipment

**Excavators** from 0.8tonne to 21 tonne weights. Various bucket sizes and garden rakes. 5, 6 & 7.5 available in short radius. 14 & 20 tonne available with zero radius.